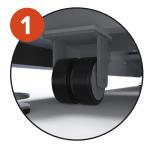

## **STRENGTHS**

- Non-marking PU wheels allow easy transport and handling. They are doubled in order to optimise weight distribution to prevent any possible damage to courts due to the weight of the goal
  - 2. The pedestal feet are fully adjustable in order to compensate possible court irregularities
- 3. Locking bolt on the extensible strut can be locked in playing position thanks to a padlock (not included)
  - 4. Counterweights and extension springs are fully covered at all times to prevent injuries or vandalism