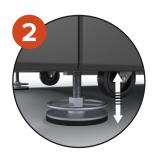

## **STRENGTHS**

- Non-marking PU wheels allow easy transport and handling. They are doubled in order to optimise weight distribution to prevent any possible damage to courts due to the weight of the goal
  - 2. The pedestal feet are fully adjustable in order to compensate possible court irregularities
- 3. Locking bolt on the extensible strut can be locked in playing position thanks to a padlock (not included)
  - 4. Counterweights and extension springs are fully covered at all times to prevent injuries or vandalism