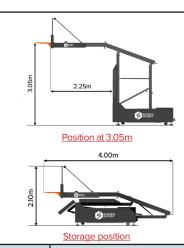

Foldable mobile goal. Ring height 2.6m/3.05m. Projection 2.25m. Counterweight and shot clock 12s not included

| Ring height   | Width | Cross-section |           | Weight/unit | Material | Colour              |
|---------------|-------|---------------|-----------|-------------|----------|---------------------|
| 3.05m / 2.60m | 1.24m | Square        | 140x140mm | 405 kg      | Steel    | Black powder-coated |