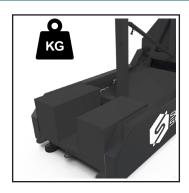

Foldable mobile goal. Ring height 2.6m/3.05m. Projection 2.25m. Counterweight and shot clock 12s not included

| Ring height   | Width | Cross-section |           | Weight/unit | Material | Colour              |
|---------------|-------|---------------|-----------|-------------|----------|---------------------|
| 3.05m / 2.60m | 1.24m | Square        | 140x140mm | 405 kg      | Steel    | Black powder-coated |