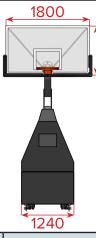

Foldable mobile goal. Ring height 2.6m/3.05m. Projection 2.25m. Counterweight and shot clock 12s not included

| Ring height   | Width | Cross-section |           | Weight/unit | Material | Colour              |
|---------------|-------|---------------|-----------|-------------|----------|---------------------|
| 3.05m / 2.60m | 1.24m | Square        | 140x140mm | 405 kg      | Steel    | Black powder-coated |