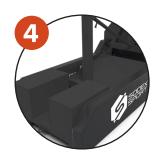

## **STRENGTHS**

- Non-marking PU wheels allow easy transport and handling. They are doubled in order to optimise weight distribution to prevent any possible damage to courts due to the weight of the goal
  - 2. The pedestal feet are fully adjustable in order to compensate possible court irregularities
- 3. Locking bolt on the extensible strut can be locked in playing position thanks to a padlock (not included)
  - 4. Counterweights and extension springs are fully covered at all times to prevent injuries or vandalism