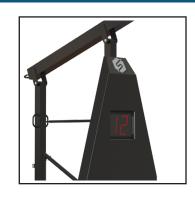

## **RELATED PRODUCTS**

Option full counterweight 500kg for use without anchors

Option safety counterweight (when anchors are removed) for storage

Option shot clock 12s