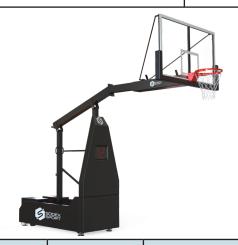

Foldable mobile goal. Ring height 2.6m/3.05m. Projection 2.25m. Counterweight and shot clock 12s not included

| Ring height   | Width | Cross-section |           | Weight/unit | Material | Colour              |
|---------------|-------|---------------|-----------|-------------|----------|---------------------|
| 3.05m / 2.60m | 1.24m | Square        | 140x140mm | 405 kg      | Steel    | Black powder-coated |