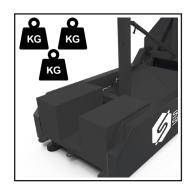

## **RELATED PRODUCTS**

Option full counterweight 500kg for use without anchors

Option safety counterweight (when anchors are removed) for storage

Option shot clock 12s