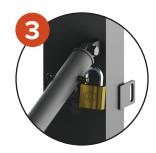

## **STRENGTHS**

- Non-marking PU wheels allow easy transport and handling. They are doubled in order to optimise weight distribution to prevent any possible damage to courts due to the weight of the goal
  - 2. The pedestal feet are fully adjustable in order to compensate possible court irregularities
- 3. Locking bolt on the extensible strut can be locked in playing position thanks to a padlock (not included)
  - 4. Counterweights and extension springs are fully covered at all times to prevent injuries or vandalism